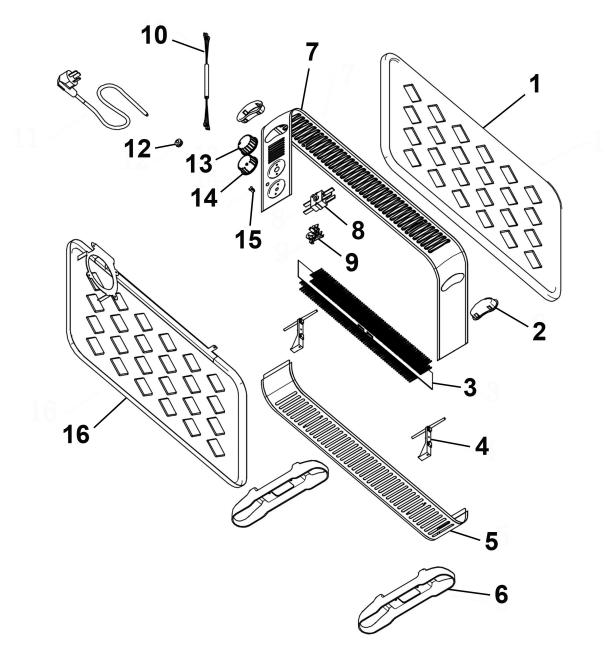

## Parts Information: Convector Heater 2000W/230V Model No: CD2013.V3

| Item | Part No.     | Description             | Qty |
|------|--------------|-------------------------|-----|
| 1    | CD2013-V3-01 | Front Panel             | 1   |
| 2    | CD2013-V3-02 | Hand Holder             | 2   |
| 3    | CD2013-V3-03 | Heating Element         | 1   |
| 4    | CD2013-V3-04 | Heating Element Bracket | 2   |
| 5    | CD2013-V3-05 | Lower Support           | 1   |
| 6    | CD2013-V3-06 | Foot                    | 2   |
| 7    | CD2013-V3-07 | Upper Support           | 1   |
| 8    | CD2013-V3-08 | Power Switch            | 1   |

| Item | Part No.     | Description             | Qty |
|------|--------------|-------------------------|-----|
| 9    | CD2013-V3-09 | Thermostat              | 1   |
| 10   | CD2013-V3-10 | Internal Wire           | 1   |
| 12   | CD2013-V3-12 | Power Cord Buckle       | 1   |
| 13   | CD2013-V3-13 | Power Switch Knob       | 1   |
| 14   | CD2013-V3-14 | Thermostat Control Knob | 1   |
| 15   | CD2013-V3-15 | Indicator               | 1   |
| 16   | CD2013-V3-16 | Back Panel              | 1   |